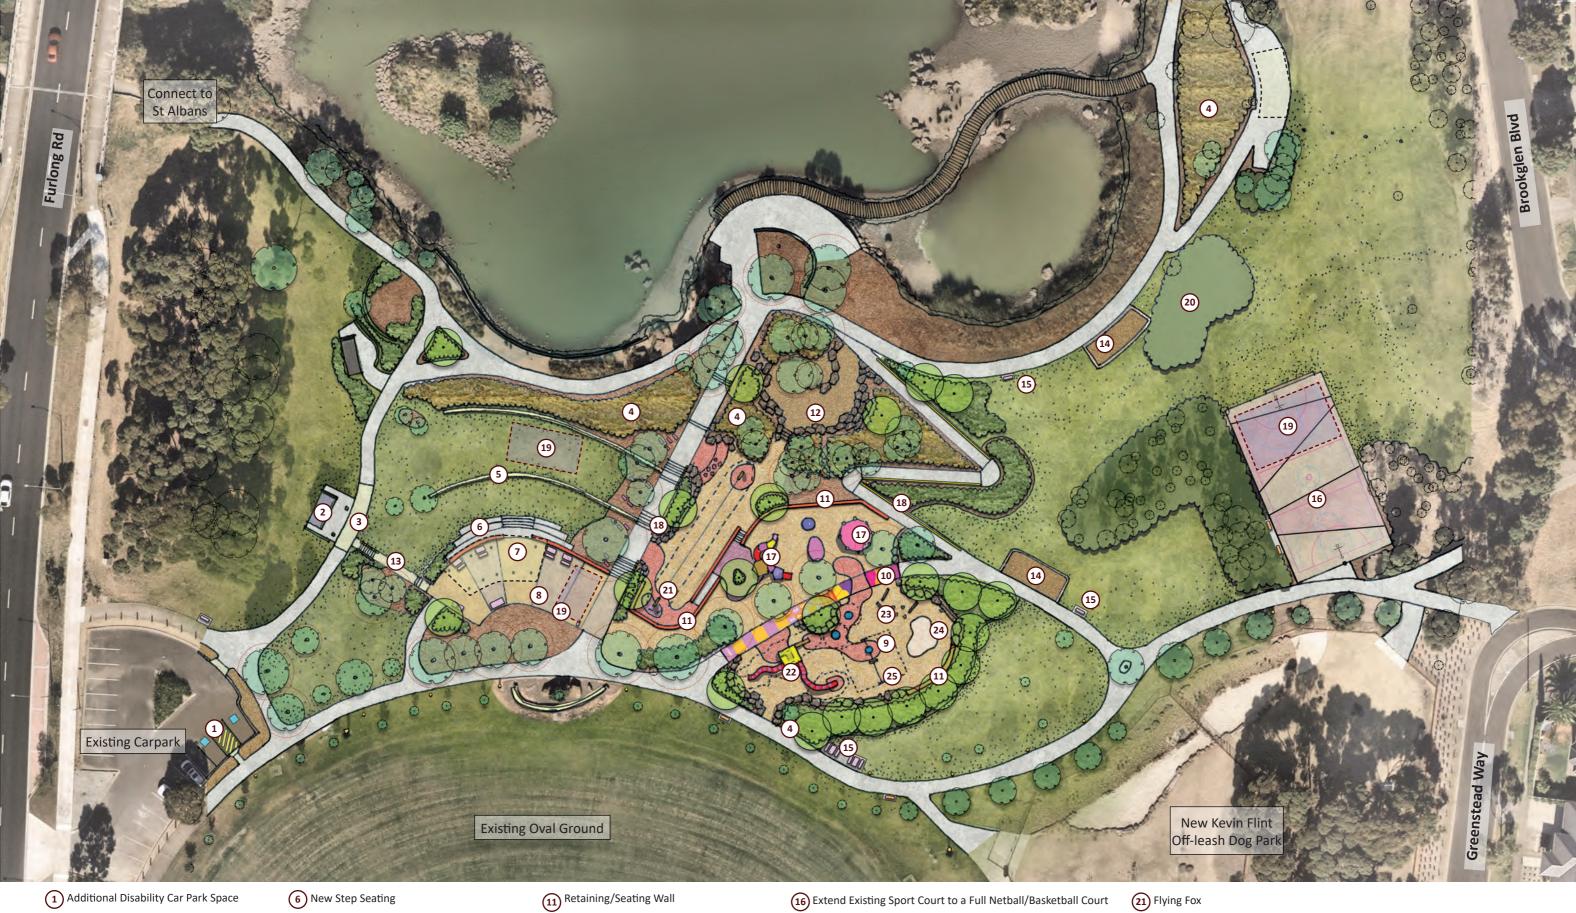

- 2 Existing Toilet
- 3 Modification of Landing Platform
- 4 Garden Bed
- 5 Existing Retaining Wall

- (7) Existing Shelter to be Refurbished
- 8 New Paving Area
- 9 New Playground Area
- 10 Surfacing Painting Fun Path
- (12) Granitic Sand Paving Sensory Garden
  - 13 New Pathway Connecting to Toilet
  - 14 Fitness Station
  - 15 New Furniture

- 17 Existing Play Equipment to be Retained
- 18 New Handrails to Improve Safety
- (19) Open Space with Opportunity for Community Event
- 20 Revegetation Planting

- New Large Tower with Giant Slide and Inclusive Play Items
- 23) Nature Play Area
- 24 Sand Pit with Sand Play Equipment
- 25 Swing Set Including Basket Seat, Flat Seat, and Cradle Seat