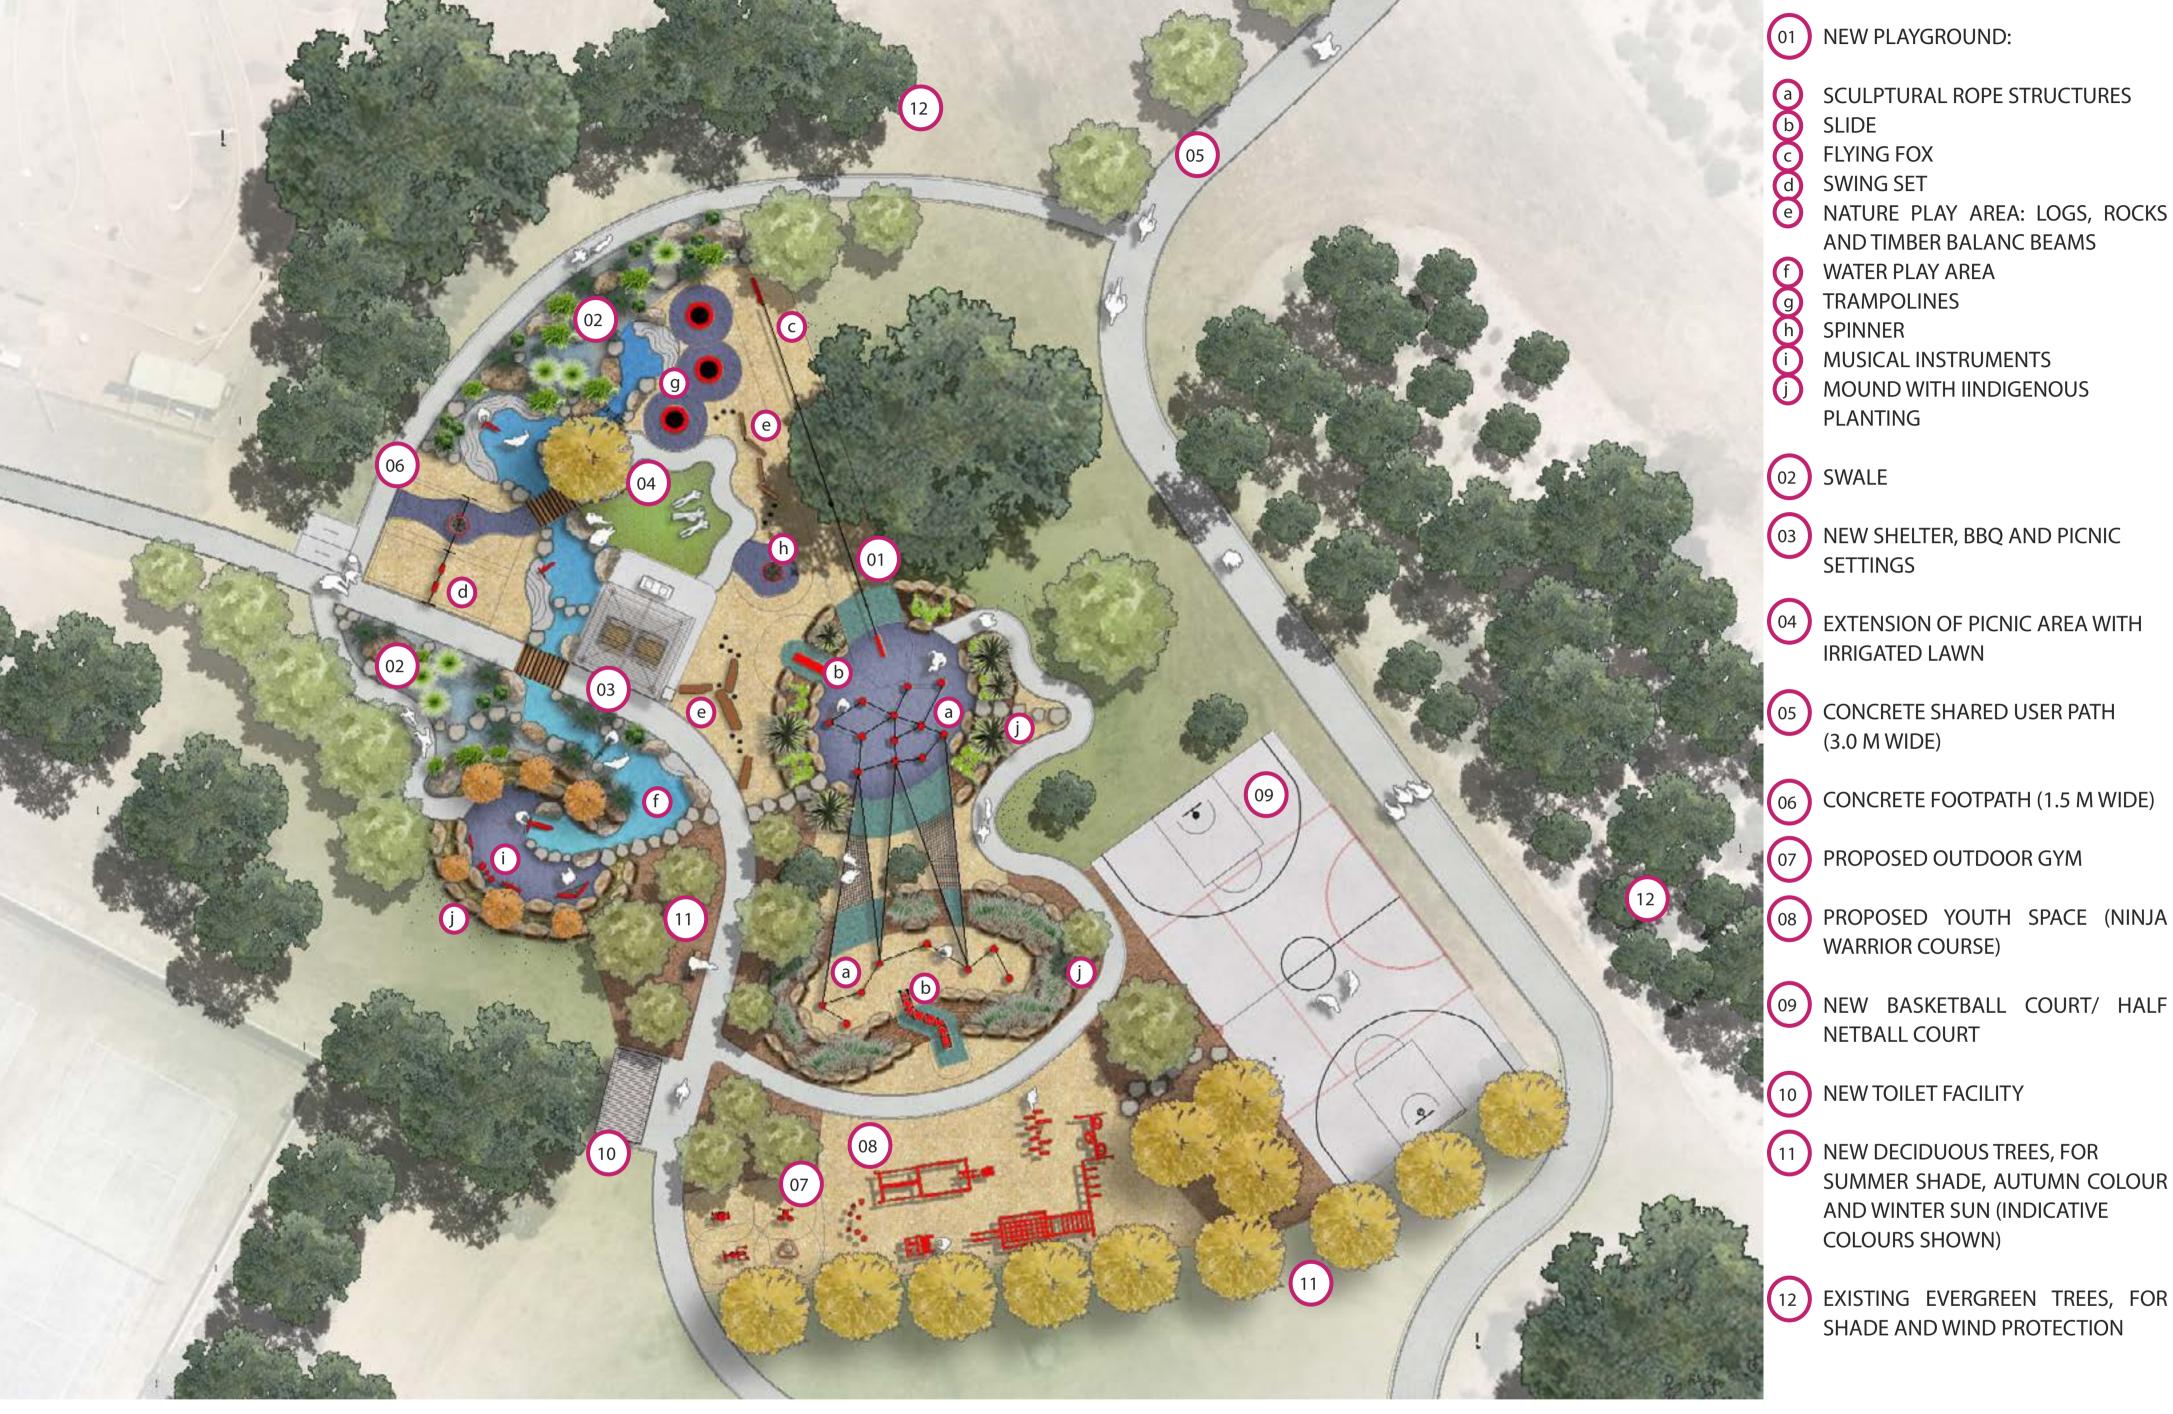

## PLAY AND PICNIC NODE CONCEPT PLAN

ACTUAL LAYOUT MAY VARY DUE TO SITE CONDITIONS AND BUDGET REQUIREMENTS

WATER PLAY AREA

ARTIST'S IMPRESSION OF THE ROPE STRUCTURE

INDIGENOUS PLANTING