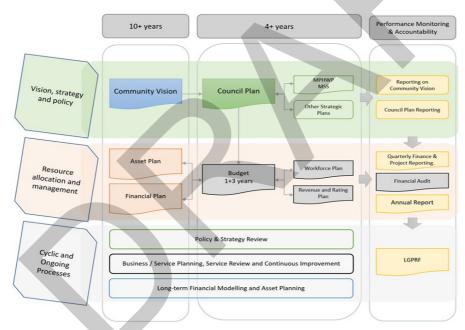

## 1.2 Legislative planning and accountability framework

The Budget is a rolling four-year plan that outlines the financial and non-financial resources that Council requires to achieve the strategic objectives described in the Council Plan. The diagram below depicts the integrated planning and reporting framework that applies to local government in Victoria. At each stage of the integrated planning and reporting framework there are opportunities for community and stakeholder input. This is important to ensure transparency and accountability to both residents and ratepayers.

Source: Department of Jobs, Precincts and Regions

The timing of each component of the integrated planning and reporting framework is critical to the successful achievement of the planned outcomes.