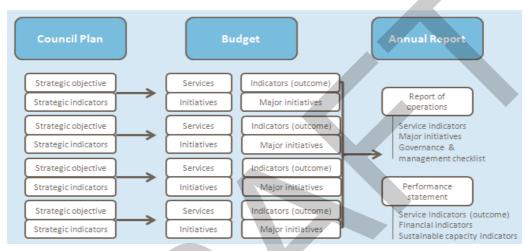

#### 2. Services and service performance indicators

This section provides a description of the services and initiatives to be funded in the Draft Budget for the 2021/22 year and how these will contribute to achieving the strategic objectives outlined in the Council Plan. It also describes several initiatives and service performance outcome indicators for key areas of Council's operations. Council is required by legislation to identify major initiatives, initiatives and service performance outcome indicators in the Budget and report against them in their Annual Report to support transparency and accountability. The relationship between these accountability requirements in the Council Plan, the Budget and the Annual Report is shown below.

The Draft Budget is part of and prepared in conjunction with the Community Vision that influences the Council Plan. The relationship between the strategic objectives of the Draft Budget and the Council Plan, along with the link to the Annual Report, is shown in the diagram below.

Source: Department of Jobs, Precincts and Regions