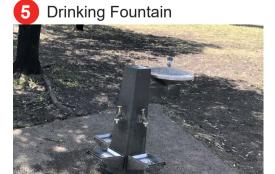

Sand Pit/ Digging Area

Dry Creek Area

Mulched Area

1.2m High Mesh Fence

**Existing Timber Post Fence** 

Bin and Dog Waste Bag

Timber Log

Rock Boulder