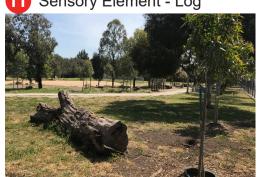

## KEVIN FLINT MEMORIAL RESERVE DOG PARK DRAFT CONCEPT PLAN



## Legend



**Existing Canopy Tree** 



**Existing Dense Tree Planted Area** 



**Proposed Tree** 



**Existing Vegetation** 



**Grassed Area** 



Plain Concrete Paving



**Granitic Sand Paving** 



Sand Pit/ Digging Area



Dry Creek Area



Mulched Area



1.2m High Mesh Fence



**Existing Timber Post Fence** 



Bin and Dog Waste Bag







Timber Log



Rock Boulder



Shelter- To be Confirmed



Play Equipment - Hoops



3 Play Equipment - Stepper



Play Equipment - Weave Post





6 Double Gated Entry



Granitic Circular Path



Boulders as Space Breaker







10 Dry Creek Area



11 Sensory Element - Log



12 Sensory Elements - Rock