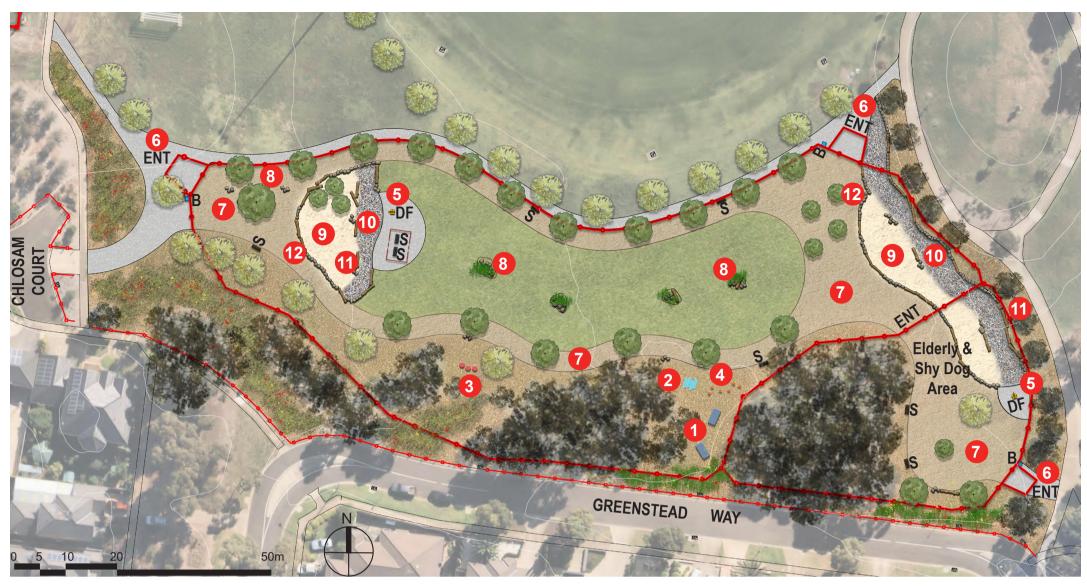

## KEVIN FLINT MEMORIAL RESERVE DOG PARK DRAFT CONCEPT PLAN

## Legend

**Existing Canopy Tree** 

**Existing Dense Tree Planted Area** 

**Proposed Tree** 

**Existing Vegetation** 

**Grassed Area** 

Plain Concrete Paving

**Granitic Sand Paving** 

Sand Pit/ Digging Area

Dry Creek Area

Mulched Area

1.2m High Mesh Fence

**Existing Timber Post Fence** 

Bin and Dog Waste Bag

Timber Log

Rock Boulder

Shelter- To be Confirmed

Play Equipment - Hoops

3 Play Equipment - Stepper

Play Equipment - Weave Post

6 Double Gated Entry

Granitic Circular Path

Boulders as Space Breaker

10 Dry Creek Area

11 Sensory Element - Log

12 Sensory Elements - Rock