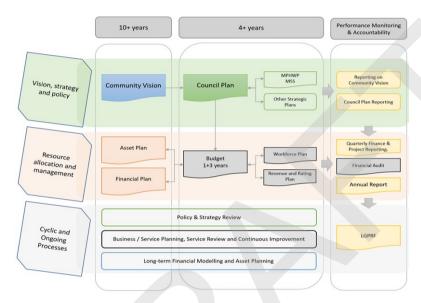

### 1. Linkage to the Council Plan

This section describes how the Draft Budget links to the achievement of the Community Vision and Council Plan within an overall integrated strategic planning and reporting framework; as precribed in the *Local Government Act 2020 (The Act)*. This framework guides the Council in identifying community needs and aspirations over the long term (Community Vision and Financial Plan), medium term (Council Plan, Workforce Plan, and Revenue and Rating Plan) and short term (Budget) and then holding itself accountable (Annual Report).

### 1.1 Legislative planning and accountability framework

The Draft Budget is a rolling four-year plan that outlines the financial and non-financial resources that Council requires to achieve the strategic objectives described in the Council Plan. The diagram below depicts the integrated strategic planning and reporting framework that applies to local government in Victoria. At each stage of the integrated strategic planning and reporting framework there are opportunities for community and stakeholder input. This is important to ensure transparency and accountability to both residents and ratepayers.

Source: Department of Jobs, Precincts and Regions

The timing of each component of the integrated strategic planning and reporting framework is critical to the successful achievement of the planned outcomes.