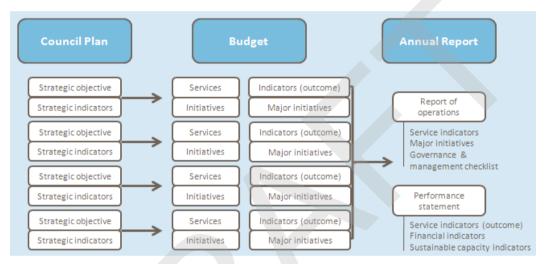

### 2. Services and service performance indicators

This section provides a description of the services and initiatives to be funded in the Draft Annual Budget for the 2022/23 year and how these will contribute to achieving the strategic objectives outlined in the Council Plan. It also describes several initiatives and service performance outcome indicators for key areas of Council's operations. Council is required by legislation to identify major initiatives and service performance outcome indicators in the Budget and report against them in its Annual Report to support transparency and accountability. The relationship between these accountability requirements in the Council Plan, the Budget and the Annual Report is shown below.

The Annual Budget is part of and prepared in conjunction with the Community Vision that influences the Council Plan. The relationship between the strategic objectives of the Annual Budget and the Council Plan, along with the link to the Annual Report, is shown in the diagram below.

Source: Department of Jobs, Precincts and Regions