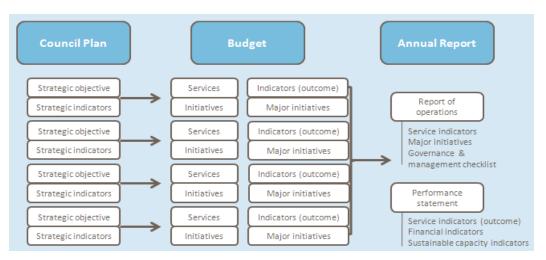

# 2. Services and service performance indicators

This section provides a description of the services and initiatives to be funded in the Annual Budget for the 2022/23 year and how these will contribute to achieving the strategic objectives outlined in the Council Plan. It also describes several initiatives and service performance outcome indicators for key areas of Council's operations. Council is required by legislation to identify major initiatives and service performance outcome indicators in the Budget and report against them in its Annual Report to support transparency and accountability. The relationship between these accountability requirements in the Council Plan, the Budget and the Annual Report is shown below.

The Annual Budget is part of and prepared in conjunction with the Community Vision that influences the Council Plan. The relationship between the strategic objectives of the Annual Budget and the Council Plan, along with the link to the Annual Report, is shown in the diagram below.

Source: Department of Jobs, Precincts and Regions