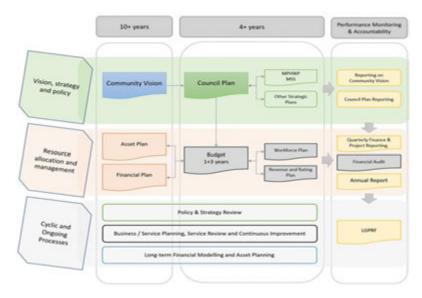

# 1. Linkage to the Council Plan

This section describes how the Budget links to the achievement of the Community Vision and Council Plan within an overall integrated strategic planning and reporting framework; as precribed in the *Local Government Act 2020 (The Act)*. This framework guides the Council in identifying community needs and aspirations over the long term (Community Vision and Financial Plan), medium term (Council Plan, Workforce Plan, and Revenue and Rating Plan) and short term (Budget) and then holding itself accountable (Annual Report).

#### 1.1 Legislative planning and accountability framework

The Budget is a rolling four-year plan that outlines the financial and non-financial resources that Council requires to achieve the strategic objectives described in the Council Plan. The diagram below depicts the integrated strategic planning and reporting framework that applies to local government in Victoria. At each stage of the integrated strategic planning and reporting framework there are opportunities for community and stakeholder input. This is important to ensure transparency and accountability to both residents and ratepayers.

Source: Department of Jobs, Precincts and Regions

The timing of each component of the integrated strategic planning and reporting framework is critical to the successful achievement of the planned outcomes.